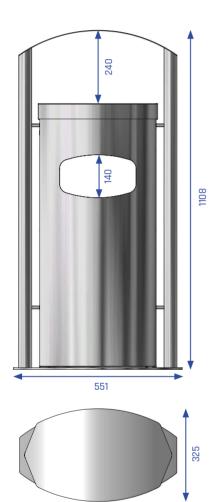

## with cover and litter bin TKD-11-DB

Volume 8 Liter (Ashtray)

40 Liter (Litter bin)

Casing material 1.4301 (AISI 304)

stainless steel, brushed

Casing material thickness 1,25 mm

Tubular frame material 1.4301 (AISI 304)

stainless steel, brushed

Tubular frame material

thickness 2,5 mm

Ash collector material galvanized steel
Bag holder material stainless steel

Width 551 mm

Depth 325 mm

Height 1038 mm

Weight approx. 32 kg

Slot size 250 x 140 mm

Accessories / Options see FEATURES

AUWEKO GmbH · Dornhofstraße 34 · 63263 Neu-Isenburg

Telefon: +49 6102 37537-0 · Fax: +49 6102 37537-100 · Email: vertrieb@auweko.de · Website: www.auweko.de