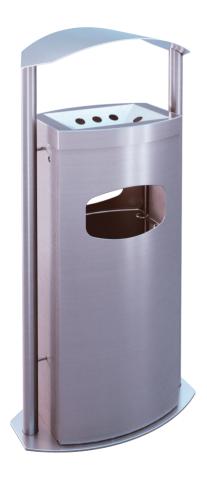

## ASHTRAYS

with cover and litter bin TKD-11-DB

**Description:** Outdoor floor-standing ashtray combined with litter bin and cover, self-supporting construction. 6 mm thick base plate, tubular framework. Ashtray and waste combination body with curved fronts and flat sides.

**Safety:** Snap locks protect the ashtray/waste combination against unauthorized access. Funnel top secured by a non-projecting 8 mm square lock (a key is supplied with each ashtray).

Handling: Can be operated from both sides and allows convenient dropping of the waste. Quick and easy removal of the ash tray and waste bag through front door with magnetic snaps. Remove the funnel after operating the lock (1/4 turn) to open the front door. The contents are now visible, the ash tray and waste bag can be emptied/replaced as required.