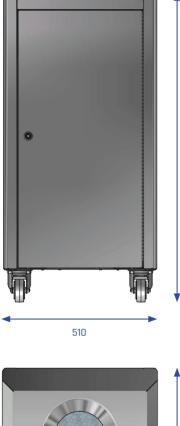

# SPECIAL Single bin S150R

| Volume<br>Compartments                    | approx. 150 Liter<br>1                         |
|-------------------------------------------|------------------------------------------------|
| Casing material                           | 1.4301 (AISI 304),<br>stainless steel, brushed |
| Casing material thickness                 | 1,5 mm                                         |
| Bag holder material<br>Drip tray material | Metal<br>galvanized steel<br>leakproof         |
| Width                                     | 510 mm                                         |
| Depth                                     | 580 mm                                         |
| Height                                    | 1029 mm                                        |
| Weight<br>Slot size                       | Approx. 55 kg<br>167 x 296 mm                  |
| Accessories / Options                     | see FEATURES                                   |