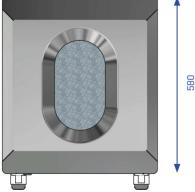

# SPECIAL Single bin S150R

| Volume<br>Compartments                    | approx. 150 Liter<br>1                         |
|-------------------------------------------|------------------------------------------------|
| Casing material                           | 1.4301 (AISI 304),<br>stainless steel, brushed |
| Casing material thickness                 | 1,5 mm                                         |
| Bag holder material<br>Drip tray material | Metal<br>galvanized steel<br>leakproof         |
| Width                                     | 510 mm                                         |
| Depth                                     | 580 mm                                         |
| Height                                    | 1029 mm                                        |
| Weight<br>Slot size                       | Approx. 55 kg<br>167 x 296 mm                  |
| Accessories / Options                     | see FEATURES                                   |

# SPECIAL Single bin S150R

**Description:** Self-supporting, straight exterior walls incl. rounded corner profiles and a cover construction made of stainless steel, fastened with a galvanized interior construction, provide great stability. The funnel-shaped opening on the top of the container guides the waste into a bag holder.