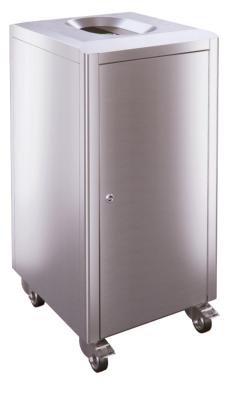

# SPECIAL Single bin S150R

| Volume<br>Compartments                    | approx. 150 Liter<br>1                         |
|-------------------------------------------|------------------------------------------------|
| Casing material                           | 1.4301 (AISI 304),<br>stainless steel, brushed |
| Casing material thickness                 | 1,5 mm                                         |
| Bag holder material<br>Drip tray material | Metal<br>galvanized steel<br>leakproof         |
| Width                                     | 510 mm                                         |
| Depth                                     | 580 mm                                         |
| Height                                    | 1029 mm                                        |
| Weight<br>Slot size                       | Approx. 55 kg<br>167 x 296 mm                  |
| Accessories / Options                     | see FEATURES                                   |

# SPECIAL Single bin S150R

**Description:** Self-supporting, straight exterior walls incl. rounded corner profiles and a cover construction made of stainless steel, fastened with a galvanized interior construction, provide great stability. The funnel-shaped opening on the top of the container guides the waste into a bag holder.

**Safety:** The snap lock protects the container against unauthorized access.

**Handling:** The bin is emptied through the large front door, which is opened with the provided key. The waste bag is attached to an extendible bag holder.