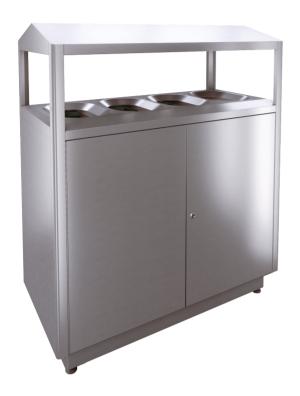

# Recycling bin, covered S400D

Volume 100 / 100 / 100 / 100 Liter

Compartments 4

Casing material 1.4301 (AISI 304)

stainless steel, brushed

Casing material thickness 1,5 mm

Interior:

Type 1 Bag holder

## Recycling bin, covered S400D

**Description:** Self-supporting, straight exterior walls incl. rounded corner profiles and a cover construction made of stainless steel, fastened with a galvanized interior construction, provide great stability. The funnel-shaped openings on the top of the container guide the waste into either a bag holder (version 1) or a galvanized inner liner, which also serves as a bag holder (version 2).