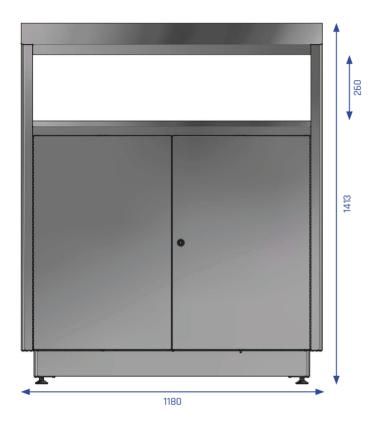

Metal

Drip tray galvanized steel

leakproof

Type 2 Inner liner

galvanized steel

leakproof

Width 1180 mm
Depth 580 mm
Height 1413 mm

Weight approx. 110,0 kg
Slot size 167 x 296 mm
Accessible height 1030 mm