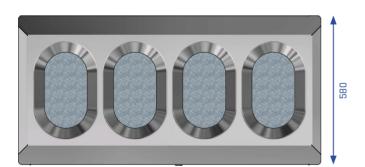

# Recycling bin, covered S400D

Volume 100 / 100 / 100 / 100 Liter

Compartments 4

Casing material 1.4301 (AISI 304)

stainless steel, brushed

Casing material thickness 1,5 mm

Interior:

Type 1 Bag holder

Metal

Drip tray galvanized steel

leakproof

Type 2 Inner liner

galvanized steel

leakproof

Width 1180 mm
Depth 580 mm
Height 1413 mm

Weight approx. 110,0 kg
Slot size 167 x 296 mm
Accessible height 1030 mm

## Recycling bin, covered S400D

**Description:** Self-supporting, straight exterior walls incl. rounded corner profiles and a cover construction made of stainless steel, fastened with a galvanized interior construction, provide great stability. The funnel-shaped openings on the top of the container guide the waste into either a bag holder (version 1) or a galvanized inner liner, which also serves as a bag holder (version 2).