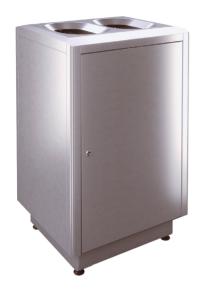

# Recycling bin S200

Volume 100 / 100 Liter

Compartments 2

Casing material 1.4301 (AISI 304)

stainless steel, brushed

Casing material thickness 1,5 mm

Interior:

Type 1 Bag holder

Metal

Drip tray galvanized steel

leakproof

Type 2 Inner liner

galvanized steel

leakproof

Width 640 mm
Depth 580 mm
Height 1030 mm

Weight approx. 61,0 kg Slot size 167 x 296 mm

## Recycling bin S200

**Description:** Self-supporting, straight exterior walls incl. rounded corner profiles and a cover construction made of stainless steel, fastened with a galvanized interior construction, provide great stability. The funnel-shaped openings on the top of the container guide the waste into either a bag holder (version 1) or a galvanized inner liner, which also serves as a bag holder (version 2).