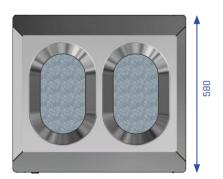

Metal

Drip tray galvanized steel

leakproof

Type 2 Inner liner

galvanized steel

leakproof

Width 640 mm
Depth 580 mm
Height 1030 mm

Weight approx. 61,0 kg Slot size 167 x 296 mm

## Recycling bin S200

**Description:** Self-supporting, straight exterior walls incl. rounded corner profiles and a cover construction made of stainless steel, fastened with a galvanized interior construction, provide great stability. The funnel-shaped openings on the top of the container guide the waste into either a bag holder (version 1) or a galvanized inner liner, which also serves as a bag holder (version 2).