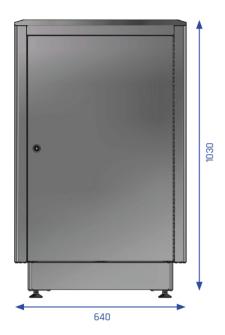

Metal

Drip tray galvanized steel

leakproof

Type 2 Inner liner

galvanized steel

leakproof

Width 640 mm
Depth 580 mm
Height 1030 mm

Weight approx. 61,0 kg Slot size 167 x 296 mm