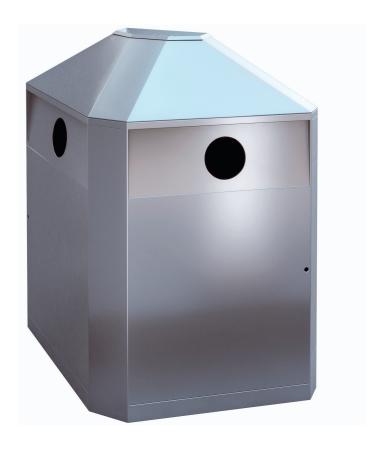

## ORIGINAL Recycling bin

RS<sub>2</sub>

Volume 50 / 50 Liter

Compartments 2

Casing material 1.4301 (AISI 304)

stainless steel, brushed

Casing material thickness 1,5 mm

1,5 mm (Backside)

## ORIGINAL

Recycling bin RS2

**Description:** Well visible outer walls made of stainless steel. Front openings, suitable for unprotected/ outdoor areas. An integrated, theft-proof ashtray or flat cover on the top is a standard equipment.