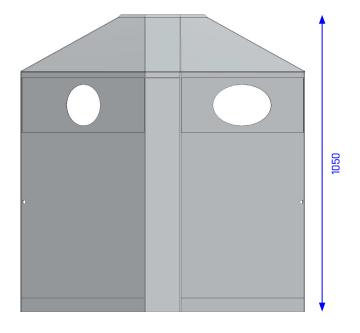

Backside material galvanized steel
Inner liner material galvanized steel

leakproof

Width 1030 mm
Depth 390 mm
Height 1050 mm

Weight 40,0 kg

Slot size see FEATURES

Accessoires / Options see FEATURES

AUWEKO GmbH · Dornhofstraße 34 · 63263 Neu-Isenburg