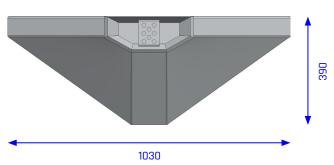

Backside material galvanized steel
Inner liner material galvanized steel

leakproof

Width 1030 mm
Depth 390 mm
Height 1050 mm

Weight 40,0 kg

Slot size see FEATURES

Accessoires / Options see FEATURES

AUWEKO GmbH · Dornhofstraße 34 · 63263 Neu-Isenburg