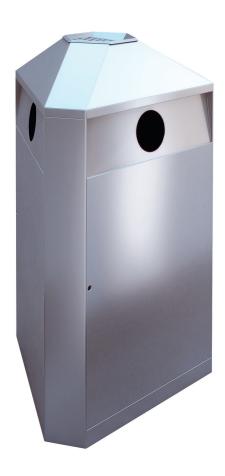

# Recycling bin RS1-RS3

Volume 80 or 30 / 30 / 30 Liter

Compartments 1 or 3

Casing material 1.4301 (AISI 304)

stainless steel, brushed

Casing material thickness 1,5 mm

Inner liner material galvanized steel

leakproof

### ORIGINAL

Recycling bin RS1-RS3

**Description:** Well visible outer walls made of stainless steel. Front openings, suitable for unprotected/ outdoor areas. An integrated, theft-proof ashtray or flat cover on the top is a standard equipment.

**Safety:** The ashtray is secured or covered by a snap mechanism.

**Handling:** The galvanized inner liners swing out wide when the doors are opened. The waste bags can now easily be changed. The snap lock allows the door to be closed and locked without a key. For the 80 L version the inner liner is simply pulled out forward.