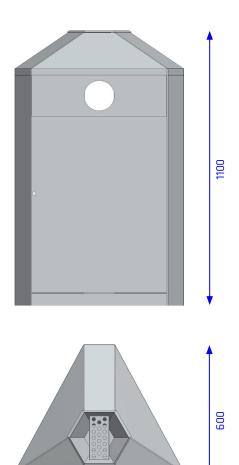

Width 680 mm
Depth 600 mm
Height 1100 mm

Weight 55,0 / 45,0 kg
Slot size see FEATURES

Accessoires / Options see FEATURES

AUWEKO GmbH · Dornhofstraße 34 · 63263 Neu-Isenburg

Telefon: +49 6103 804955-0 • Fax: +49 6103 804955-10 • Email: vertrieb@auweko.de • Website: www.auweko.de