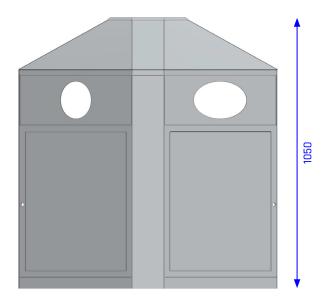

leakproof

Information panel polyethylene sheet (1 mm)

transparent

519 x 603 mm

Width 1030 mm
Depth 390 mm
Height 1050 mm

Weight 40,0 kg

Slot size see FEATURES

Accessoires / Options see FEATURES