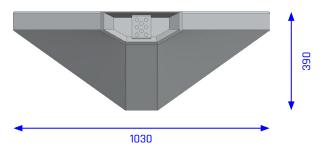

leakproof

Information panel polyethylene sheet (1 mm)

transparent

519 x 603 mm

Width 1030 mm
Depth 390 mm
Height 1050 mm

Weight 40,0 kg

Slot size see FEATURES

Accessoires / Options see FEATURES