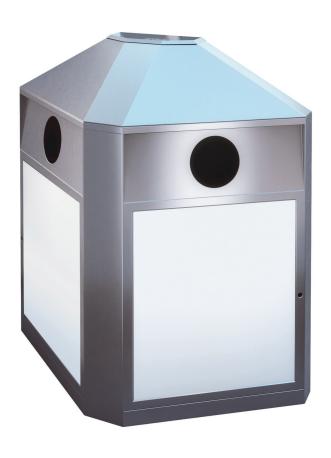

## Recycling bin with Information panels R2

Volume 50 / 50 Liter

Compartments 2

Casing material 1.4301 (AISI 304)

stainless steel, brushed

Casing material thickness 1,5 mm

1,5 mm (Backside)

Backside material galvanized steel
Inner liner material galvanized steel

# Recycling bin with Information panels R2

**Description:** Well visible outer walls made of stainless steel. Front openings, suitable for unprotected/ outdoor areas. All doors contain transparent plastic panels for individual design or the option to use and them as advertising space. An integrated, theft-proof ashtray or flat cover on the top is a standard equipment.