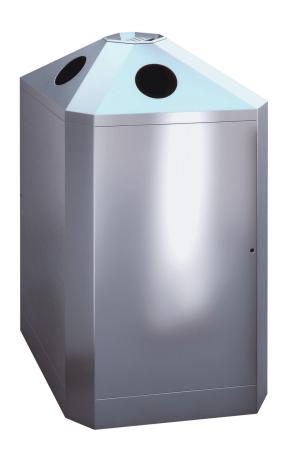

## ORIGINAL Recycling bin

BS4

Volumen 50 / 50 / 50 / 50 Liter

Compartments 4

Casing material 1.4301 (AISI 304)

stainless steel, brushed

Casing material thickness 1,5 mm

Inner liner material galvanized steel

## ORIGINAL

Recycling bin BS4

**Description:** Well visible outer walls made of stainless steel. Upward facing openings, designed for covered areas. An integrated, theft-proof ashtray or flat cover on the top is a standard equipment.

**Safety:** The ashtray is secured or covered by a snap mechanism.

**Handling:** The galvanized inner liners swing out wide when the doors are opened. The waste bags can now easily be changed. The snap lock allows the door to be closed and locked without a key.