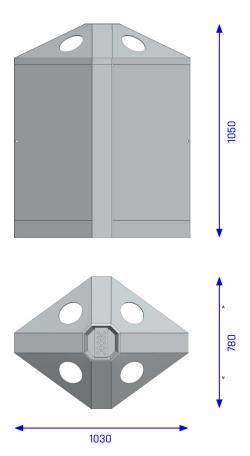

Width 1030 mm

Depth 780 mm

Height 1050 mm

Weight 66,6 kg

Slot size see FEATURES

Accessoires / Options see FEATURES

AUWEKO GmbH · Dornhofstraße 34 · 63263 Neu-Isenburg

Telefon: +49 6103 804955-0 • Fax: +49 6103 804955-10 • Email: vertrieb@auweko.de • Website: www.auweko.de