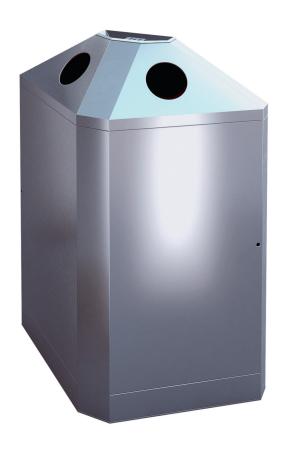

## ORIGINAL Recycling bin BS2

Volumen 50 / 50 Liter

Compartments 2

Casing material 1.4301 (AISI 304)

stainless steel, brushed

Casing material thickness 1,5 mm

Backside material galvanized steel
Inner liner material galvanized steel

## ORIGINAL

Recycling bin BS2

**Safety:** The ashtray is secured or covered by a snap mechanism.

**Handling:** The galvanized inner liners swing out wide when the doors are opened. The waste bags can now easily be changed. The snap lock allows the door to be closed and locked without a key.