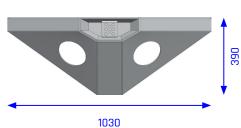

leakproof

Width 1030 mm

Depth 390 mm

Height 1050 mm

Weight approx. 40,0 kg
Slot size see FEATURES

Accessoires / Options see FEATURES

AUWEKO GmbH · Dornhofstraße 34 · 63263 Neu-Isenburg

Telefon: +49 6103 804955-0 • Fax: +49 6103 804955-10 • Email: vertrieb@auweko.de • Website: www.auweko.de