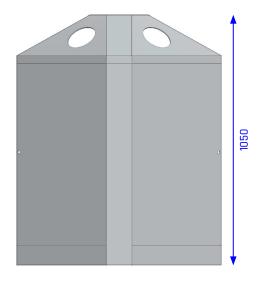

leakproof

Width 1030 mm

Depth 390 mm

Height 1050 mm

Weight approx. 40,0 kg
Slot size see FEATURES

Accessoires / Options see FEATURES

AUWEKO GmbH · Dornhofstraße 34 · 63263 Neu-Isenburg

Telefon: +49 6103 804955-0 • Fax: +49 6103 804955-10 • Email: vertrieb@auweko.de • Website: www.auweko.de