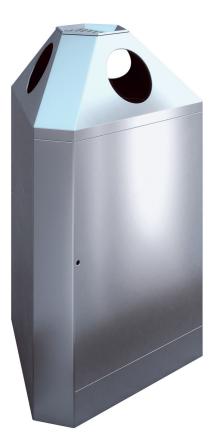

## **ORIGINAL** Recycling bin BS1-BS3

**Description:** Well visible outer walls made of stainless steel. Upward facing openings, designed for covered areas. An integrated, theft-proof ashtray or flat cover on the top is a standard equipment.

**Safety:** The ashtray is secured or covered by a snap mechanism.

**Handling:** The galvanized inner liners swing out wide when the doors are opened. The waste bags can now easily be changed. The snap lock allows the door to be closed and locked without a key. For the 80 L version the inner liner is simply pulled out forward.