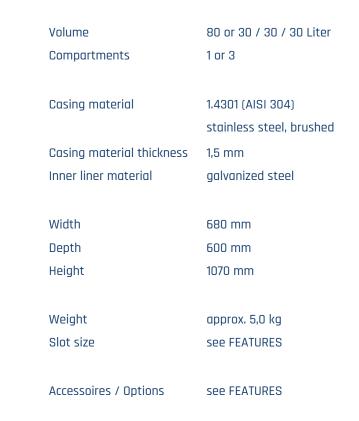

Datasheet 05.004 05.2020

## **ORIGINAL** Recycling bin BS1-BS3

AUWEKO GmbH • Dornhofstraße 34 • 63263 Neu-Isenburg Telefon: +49 6103 804955-0 • Fax: +49 6103 804955-10 • Email: vertrieb@auweko.de • Website: www.auweko.de

## **ORIGINAL** Recycling bin BS1-BS3

**Description:** Well visible outer walls made of stainless steel. Upward facing openings, designed for covered areas. An integrated, theft-proof ashtray or flat cover on the top is a standard equipment.

**Safety:** The ashtray is secured or covered by a snap mechanism.

**Handling:** The galvanized inner liners swing out wide when the doors are opened. The waste bags can now easily be changed. The snap lock allows the door to be closed and locked without a key. For the 80 L version the inner liner is simply pulled out forward.