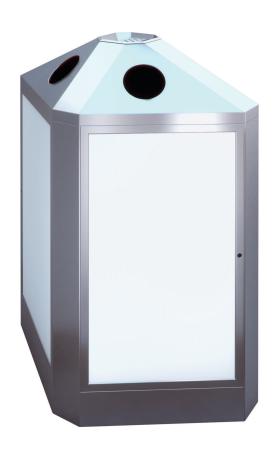

# Recycling bin with Information panels B4

Volume 50 / 50 / 50 / 50 Liter

Compartments 4

Casing material 1.4301 (AISI 304)

stainless steel, brushed

Casing material thickness 1,5 mm

Inner liner material galvanized steel

## Recycling bin with Information panels B4

**Description:** Well visible outer walls made of stainless steel. Upward facing openings, designed for covered areas. All doors contain transparent plastic panels for individual design or the option to use and them as advertising space. An integrated, theft-proof ashtray or flat cover on the top is a standard equipment.

**Handling of the information panels:** Open the door and unscrew the Phillips screws in the upper frame on the lock side. The frame can now be opened and posters can be exchanged.

AUWEKO GmbH • Dornhofstraße 34 • 63263 Neu-Isenburg