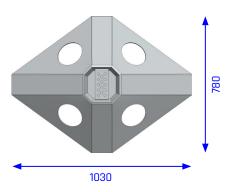

Information panel polyethylene sheet (1 mm)

transparent

519 x 683 mm

Width 1030 mm
Depth 780 mm
Height 1050 mm

Weight 66,6 kg

Slot size see FEATURES

Accessoires / Options see FEATURES

AUWEKO GmbH · Dornhofstraße 34 · 63263 Neu-Isenburg