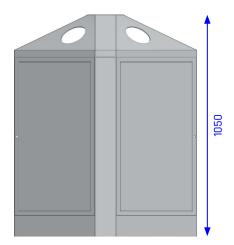

Information panel polyethylene sheet (1 mm)

transparent

519 x 683 mm

Width 1030 mm
Depth 780 mm
Height 1050 mm

Weight 66,6 kg

Slot size see FEATURES

Accessoires / Options see FEATURES

AUWEKO GmbH · Dornhofstraße 34 · 63263 Neu-Isenburg