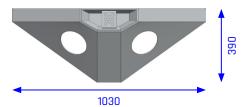

leakproof

Information panel polyethylene sheet (1 mm)

transparent 519 x 683 mm

Width 1030 mm
Depth 390 mm
Height 1050 mm

Weight 40,0 kg

Slot size see FEATURES

Accessoires / Options see FEATURES

AUWEKO GmbH · Dornhofstraße 34 · 63263 Neu-Isenburg