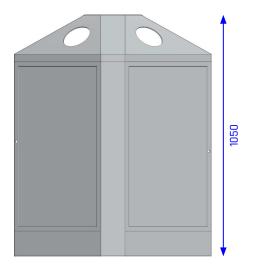

leakproof

Information panel polyethylene sheet (1 mm)

transparent 519 x 683 mm

Width 1030 mm
Depth 390 mm
Height 1050 mm

Weight 40,0 kg

Slot size see FEATURES

Accessoires / Options see FEATURES

AUWEKO GmbH · Dornhofstraße 34 · 63263 Neu-Isenburg