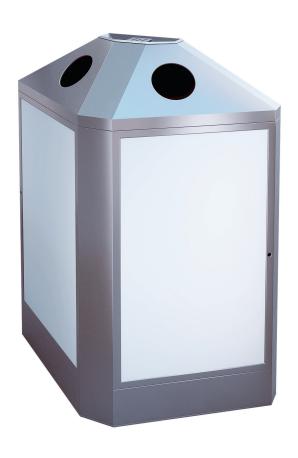

# Recycling bin with Information panels B2

Volume 50 / 50 Liter

Compartments 2

Casing material 1.4301 (AISI 304)

stainless steel, brushed

Casing material thickness 1,5 mm

Backside material galvanized steel
Inner liner material galvanized steel

## Recycling bin with Information panels B2

**Description:** Well visible outer walls made of stainless steel. Upward facing openings, designed for covered areas. All doors contain transparent plastic panels for individual design or the option to use and them as advertising space. An integrated, theft-proof ashtray or flat cover on the top is a standard equipment.