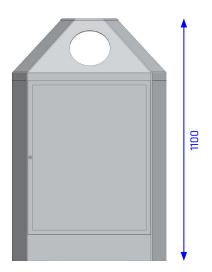

leakproof

Information panel polyethylene sheet (1 mm)

transparent

519 x 683 mm

Width 680 mm
Depth 600 mm
Height 1100 mm

Weight approx. 55,0 / 45,0 kg

Slot size see FEATURES

Accessoires / Options see FEATURES