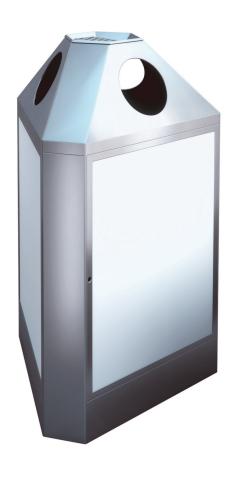

# Recycling bin with Information panels B1/B3

Volume 80 or 30 / 30 / 30 Liter

Compartments 1 or 3

Casing material 1.4301 (AISI 304)

stainless steel, brushed

Casing material thickness 1,5 mm

Inner liner material galvanized steel

## Recycling bin with Information panels B1/B3

**Description:** Well visible outer walls made of stainless steel. Upward facing openings, designed for covered areas. All doors contain transparent plastic panels for individual design or the option to use and them as advertising space. An integrated, theft-proof ashtray or flat cover on the top is a standard equipment.