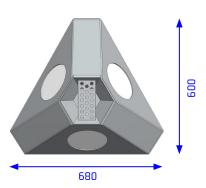

leakproof

Information panel polyethylene sheet (1 mm)

transparent

519 x 683 mm

Width 680 mm
Depth 600 mm
Height 1100 mm

Weight approx. 55,0 / 45,0 kg

Slot size see FEATURES

Accessoires / Options see FEATURES