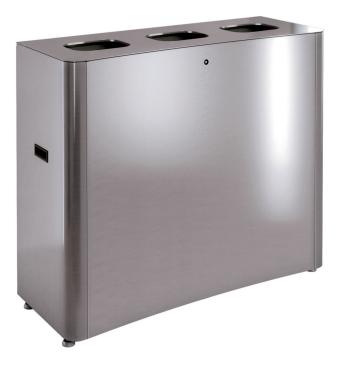

## ELEGANCE Recycling bin Elegance 3

| Volume<br>Compartments    | 60 / 60 / 60 Liter<br>3                       |
|---------------------------|-----------------------------------------------|
| Casing material           | 1.4301 (AISI 304)<br>stainless steel, brushed |
| Casing material thickness | 1,25 mm                                       |
| Inner liner material      | galvanized steel                              |
| Backside material         | galvanized steel                              |
|                           |                                               |
| Width                     | 1030 mm                                       |
| Depth                     | 390 mm                                        |
| Height                    | 875 mm                                        |
|                           |                                               |
| Weight                    | 55,0 kg                                       |
| Slot size                 | 200 x 150 mm                                  |
|                           |                                               |
| Accessoires / Options     | see FEATURES                                  |

## ELEGANCE Recycling bin Elegance 3

**Description:** Wall-type version made of nickelfree stainless steel, with inwardly curved front, flat top and straight back (made of galvanised steel). Recommended for indoor use.

**Safety:** The container has zero fire load. A potential fire is contained by the reduced opening and the metal inner container.

**Handling:** Quick and easy removal of the waste bags from above. The top part of the bin automatically swivels upwards by means of a gas spring after operating the lock (1/4 turn). The contents are now visible and the waste bags can be replaced as required.