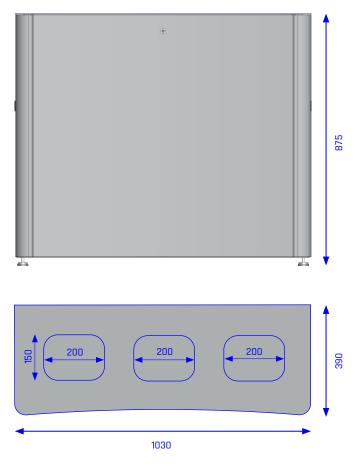

## ELEGANCE Recycling bin Elegance 3

| Volume<br>Compartments    | 60 / 60 / 60 Liter<br>3                       |
|---------------------------|-----------------------------------------------|
| Casing material           | 1.4301 (AISI 304)<br>stainless steel, brushed |
| Casing material thickness | 1,25 mm                                       |
| Inner liner material      | galvanized steel                              |
| Backside material         | galvanized steel                              |
|                           |                                               |
| Width                     | 1030 mm                                       |
| Depth                     | 390 mm                                        |
| Height                    | 875 mm                                        |
|                           |                                               |
| Weight                    | 55,0 kg                                       |
| Slot size                 | 200 x 150 mm                                  |
|                           |                                               |
| Accessoires / Options     | see FEATURES                                  |